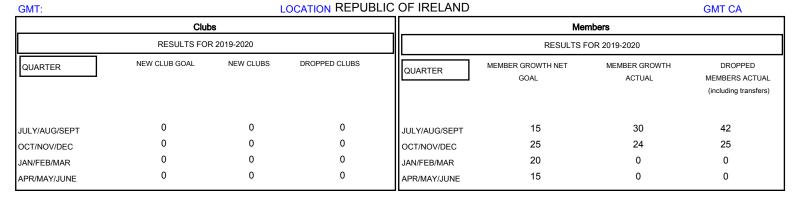

## MONTHLY MEMBERSHIP PROGRESS REPORT

District 133



## GOALS AND ACTUAL NEW CLUBS CUMULATIVE



## GOALS AND ACTUAL MEMBERS CUMULATIVE



| DROPPED CLUBS: 0  DROPPED MEMBERS |    | 16 CLUBS OF 105 ADDED 1 OR MORE<br>NEW MEMBERS | GENDER DISTRIBI<br>MALE<br>FEMALE  | UTION<br>1,674 (75.54%)<br>542 (24.46%) |    |
|-----------------------------------|----|------------------------------------------------|------------------------------------|-----------------------------------------|----|
| DECEASED                          | 1  | CLICK HERE FOR CUMULATIVE  MEMBERSHIP DATA     | TOTAL FAMILY UNIT MEMBERS          |                                         | 48 |
| CLUB CANCELLED                    | 0  |                                                | FAMILY MEMBERS PAYING HALF 24 DUES |                                         | 24 |
| OTHER