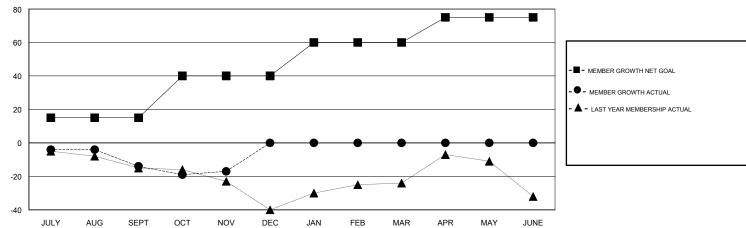

## MONTHLY MEMBERSHIP PROGRESS REPORT

District 133



## GOALS AND ACTUAL NEW CLUBS CUMULATIVE



## GOALS AND ACTUAL MEMBERS CUMULATIVE



| DROPPED CLUBS: 0  DROPPED MEMBERS |    | 16 CLUBS OF 105 ADDED 1 OR MORE<br>NEW MEMBERS | GENDER DISTRIBI<br>MALE<br>FEMALE  | UTION<br>1,674 (75.54%)<br>542 (24.46%) |    |
|-----------------------------------|----|------------------------------------------------|------------------------------------|-----------------------------------------|----|
| DECEASED                          | 1  | CLICK HERE FOR CUMULATIVE  MEMBERSHIP DATA     | TOTAL FAMILY UNIT MEMBERS          |                                         | 48 |
| CLUB CANCELLED                    | 0  |                                                | FAMILY MEMBERS PAYING HALF 24 DUES |                                         | 24 |
| OTHER                             | 66 |                                                |